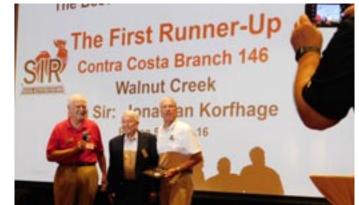

Then it was time to announce the top three SIR Branches. The Second Runner-Up Award went to Arnold Branch 152, and the First-Runner Up Award went to Contra Costa Branch 146 and the Best Branch Winner of the Dwight B. Sale Award, Bidwell Branch 110 – Chico.

#### **Dwight B. Sale Annual Award for Excellence**

2nd Runner Up-Big SIR Brian Raley-Arnold Branch 152

1st Runner Up-Little SIR Brad Hatcher-Contra Costa Branch 146

Excellence Trophy-Big SIR Phil Morgan-Bidwell Branch 110