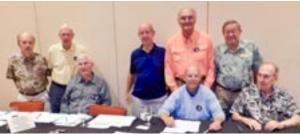

Pictured: SIR President Ed Benson, VP Jim Johnson, Chief Admin Dean Steichen, Dwight Sales, Asst. Secretary Stu Williams, Treasurer Roy Hodgkinson RD 5 Bill Holly, AG Giorgio Dina, and Bowling Chairman Russ Salazar

Pictured: President Ed Benson, VP Jim Johnson, Parliamentarian Dwight Sales, InfoSys Dean Steichen, Secretary Stu Williams, SIR Sports Lee Moy. Other presenters included: Mark Stuart-Golf; Russ Salazar-Bowling; Jack Meylink-Bocce; Bob Hairston-RV; Dale Decker-Bylaws; Derek Southern-SIR Foundation; Treasurer Roy Hodgkinson