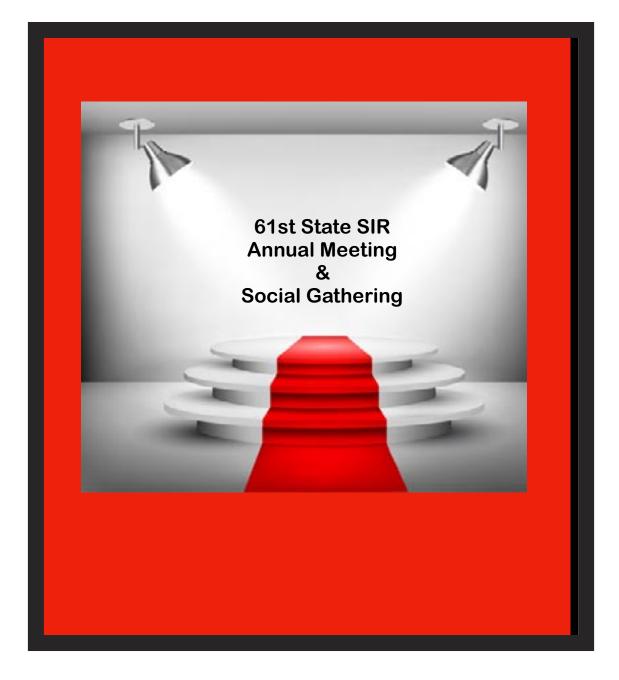

### 2019-State SIR Annual Meeting

Photos by Lee Moy

Volume 15, Issue 4

SIR President Benson's

**Social Gathering** 

Social Gathering-3 61st State SIR Annual Meeting

Photos by Lee Moy