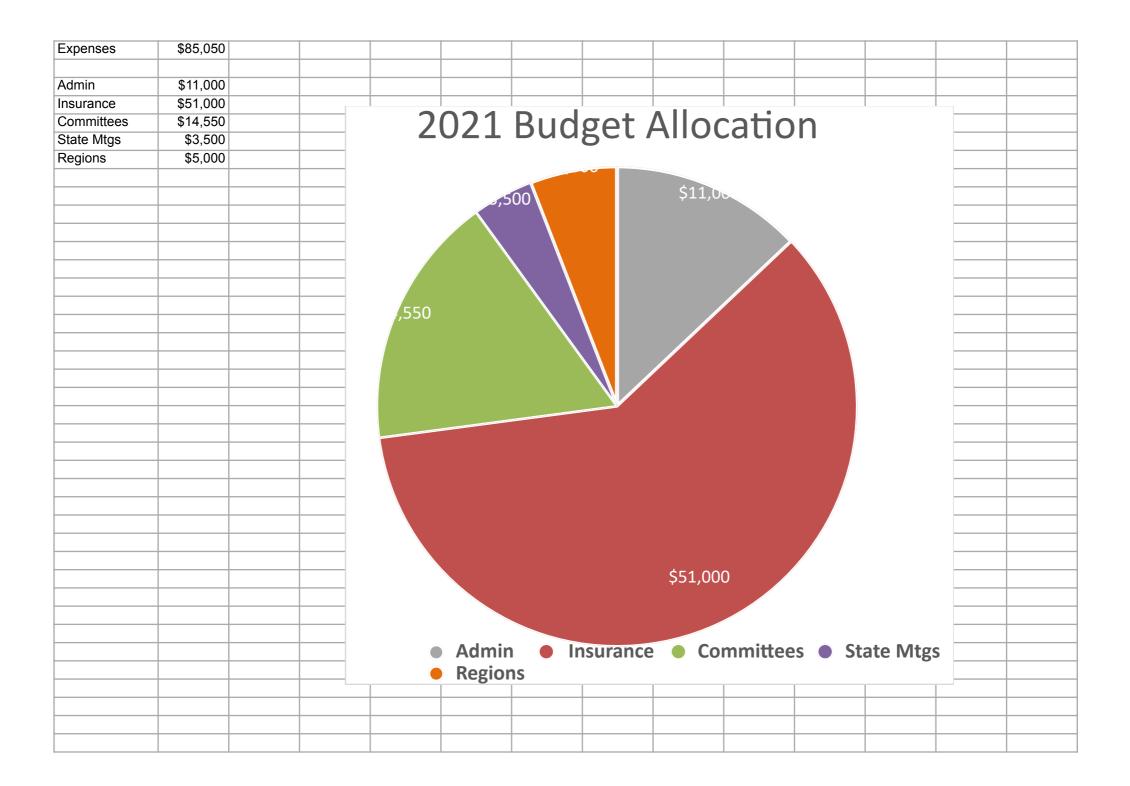

|                                                                                              | 2022 L       | RAFI B                        | udget - De                           | ecember 3                  | 8, 2021                   |                     |              |   |   |
|----------------------------------------------------------------------------------------------|--------------|-------------------------------|--------------------------------------|----------------------------|---------------------------|---------------------|--------------|---|---|
| Income                                                                                       |              |                               | Proposed<br>Budget                   | 2021<br>Budget             | 2021<br>Actual +          | 2020 VS<br>\$       | 5. 2019<br>% |   |   |
| 1100 Cash on Hand                                                                            |              |                               |                                      |                            | Expected                  |                     |              |   |   |
| (excess > \$14,000)                                                                          |              |                               | \$4,000                              | \$18,823                   | \$18,823                  |                     |              |   |   |
| 4000 Revenue                                                                                 |              |                               |                                      |                            |                           |                     |              |   |   |
| 4100 Pro Rated Assessments<br>(reduce by 1% per Quarter) 1Q<br>4102 2Q                       | `            |                               | on 1/1/2022)<br>\$17,500<br>\$17,325 | \$0.00<br>\$17,325.00      | \$0<br>\$19,884           |                     |              |   |   |
| 4102 2Q<br>4103 3Q<br>4104 4Q                                                                | 9801<br>9703 | \$1.75                        | \$17,152<br>\$16,980                 | \$17,152.00<br>\$0.00      | \$19,612<br>\$0           |                     |              |   |   |
| Total<br>4105 Annual Meeting Assessment                                                      |              |                               | \$68,957                             | \$34,477                   | \$39,495                  | \$29,462            | 74.6%        |   |   |
| Branches (est. mid-2020)<br>4200 Special Donations - Other                                   |              | \$0                           | \$0<br>\$0                           | \$0<br>\$0                 | \$0<br>\$0                | \$0                 |              |   |   |
| 4300 Foreign Travel Receipts<br>4400 Hardware Sales                                          |              |                               | \$0<br>\$300                         | \$0<br>\$0                 | \$0<br>\$308              | \$0<br>- <b>\$8</b> |              |   |   |
| 4500 Interest<br>4500 Other                                                                  |              |                               | \$30                                 | \$60                       | \$30                      | \$0                 | 0.0%         |   |   |
| 4601 Branch Closing<br>4700 Miscellaneous                                                    |              |                               | \$500                                | \$5,000                    | \$1,678                   | -\$1,178<br>\$0     |              |   |   |
| Total Income (budget)                                                                        |              |                               | \$73,787                             | \$58,360                   | \$60,334                  | \$13,453            | 22.3%        |   |   |
| 5000 Cost of Goods Sold                                                                      |              |                               | -\$300                               | \$0                        | \$0                       | -\$300              |              |   |   |
| Gross Income                                                                                 |              |                               | \$73,487                             | \$58,360                   | \$60,334                  | \$13,153            | 21.8%        |   |   |
| Expanses                                                                                     |              |                               | Proposed                             | 2021                       | 2021                      | 2020 VS             | 2010         |   |   |
| Expenses                                                                                     |              |                               | Budget                               | Budget                     | Actual +                  | \$                  | %            |   |   |
| 6000 - State Administration                                                                  |              |                               |                                      |                            | Expected                  |                     |              |   |   |
| 6010 Officer Expenses<br>6011 President Travel<br>6012 Vice President Travel                 |              | \$700<br>\$700                |                                      | \$700<br>\$700             |                           |                     |              |   |   |
| 6013 Secretary Travel<br>6014 Asst. Secty.                                                   |              | \$450<br>\$450                |                                      | \$450<br>\$275             | \$38                      |                     |              |   |   |
| 6015 Treasurer Travel<br>6016 Asst. Treas.                                                   |              | \$450<br>\$275                |                                      | \$450<br>\$275             |                           |                     |              |   |   |
| 6017 Ch Admin Off<br>6018 State Advisor Travel                                               |              | \$425<br>\$425                |                                      | \$425<br>\$425             |                           |                     |              |   |   |
| Total Officer Expense                                                                        |              |                               | \$3,425                              | \$3,700                    | \$538                     | \$2,887             | 84.3%        |   |   |
| 6020 State Office Expense<br>6021 Bank Fees<br>6022 Supplies                                 |              | \$20<br>\$800                 |                                      | \$100<br>\$800             | \$3<br>\$1,000            |                     |              |   |   |
| 6023 Printing and Copies<br>6024 Postage                                                     |              | \$400<br>\$400                |                                      | \$400<br>\$400             | \$400<br>\$400            |                     |              |   |   |
| 6026 Mileage<br>6027 Web Site / Server                                                       |              | \$200<br><mark>\$1,350</mark> |                                      | \$200<br>\$900             | \$0<br>\$0                |                     |              |   |   |
| 6028 Software<br>6029 State Taxes                                                            |              | \$2,000                       |                                      | \$3,500                    | \$1,641                   |                     |              |   |   |
| 6030 CA Taxes (SI 100's)<br>6030a RRF-1 for Attorney General<br>6031 Disbursements to Branch |              | \$1,400                       |                                      | \$1,000                    | \$1,340                   |                     |              |   |   |
| Total State Office Expense                                                                   |              |                               | \$6,570                              | \$7,300                    | \$5,000                   | \$1,570             | 23.9%        |   | + |
| 6100 Insurance<br>6110 Commercial                                                            |              |                               |                                      |                            |                           |                     |              |   |   |
| 6111 Directors and Officers<br>6112 Foreign Travel Liability                                 |              |                               |                                      |                            |                           |                     |              |   |   |
| 6113 Umbrella<br>Total Insurance                                                             |              |                               | \$55,000                             | \$51,000                   | \$52,962                  | \$2,038             | 3.7%         |   |   |
| 6200 State Committees<br>6210 Audit                                                          |              | \$0                           |                                      | \$175                      |                           |                     |              |   |   |
| 6220 InfoSys<br>6250 Nominating                                                              |              | \$100<br>\$0                  |                                      | \$100<br>\$200             |                           |                     |              |   |   |
| 6260 Golf<br>6270 Bowling                                                                    |              |                               |                                      |                            |                           |                     |              |   |   |
| 6280 Bocce<br>6290 Policies and Procedures                                                   |              | \$0<br>\$250                  |                                      | \$250<br>\$250             |                           |                     |              |   |   |
| 6300 G&M<br>6303 Mktg Collateral<br>6303a WeAreSIR.com                                       |              | \$0<br>\$500<br>\$0           |                                      | \$550<br>\$500<br>\$1,000  |                           |                     |              |   |   |
| 6304 "Doing My Part"<br>6305 Zoomer Awards                                                   |              | \$0<br>\$0<br>\$0             |                                      | \$0<br>\$700               | 300                       |                     |              |   |   |
| 6309 Insurance<br>6310 Training                                                              |              | \$100<br>\$0                  |                                      | \$300<br>\$425             |                           |                     |              |   |   |
| 6311 RD/AG<br>6330 (restart in 2020) RV                                                      |              | <mark>\$0</mark><br>\$0       |                                      | \$200<br>\$0               |                           |                     |              |   |   |
| 6340 Travel<br>6350 State Sports                                                             |              | <mark>\$0</mark>              |                                      | \$200                      |                           |                     |              |   |   |
| 6351 Lodging and Meals<br>6352 Mileage and Tolls                                             |              | \$100<br>\$100                |                                      | \$100<br>\$100             |                           |                     |              |   |   |
| 6360 Public Image<br>Total Committee Expense                                                 |              | <mark>\$9,500</mark>          | \$10,650                             | \$9,500<br><b>\$14,550</b> | \$5,250<br><b>\$5,550</b> | \$5,100             | 47.9%        |   |   |
| 6400 State Meeting Expense                                                                   |              |                               |                                      |                            |                           |                     |              |   |   |
| 6410 BS/AG/RD<br>6411 Facility Rental                                                        |              | \$1,000                       |                                      | \$1,000                    |                           |                     |              |   |   |
| 6412 Lodging and Meals<br>6413 Mileage and Tolls<br>6414 Materials/Slides/Handouts           |              |                               |                                      |                            |                           |                     |              |   |   |
| 6420 Board                                                                                   |              | \$1,500                       |                                      | \$1,500                    |                           | \$1,000             |              |   |   |
| 6421 Facility Rental<br>6422 Lodging and Meals                                               |              |                               |                                      |                            |                           |                     |              |   |   |
| 6423 Mileage and Tolls<br>6424 Materials/Slides/Handouts                                     |              |                               |                                      |                            |                           |                     |              |   |   |
| 6430 Annual                                                                                  |              | \$0                           |                                      | \$0                        |                           | \$1,500             |              |   |   |
| 6431 Facility Rental<br>6432 Lodging and Meals<br>6433 Mileage and Tolls                     |              |                               |                                      |                            |                           |                     |              |   |   |
| 6433 Mileage and Tolls<br>6434 Materials/Slides/Handouts<br>6435 Branch Awards               |              | \$1,000                       |                                      | \$1,000                    |                           |                     |              |   |   |
| Total State Meeting Exp                                                                      |              |                               | \$3,500                              | \$3,500                    | \$0                       | \$0<br>\$3,500      |              |   |   |
| 6500 Region Expenses                                                                         |              |                               |                                      | <b>.</b>                   |                           |                     |              |   |   |
| Region 1<br>6501 Facilities<br>6502 Lodging & Meals                                          |              | <mark>\$750</mark>            |                                      | \$1,000                    | \$0                       |                     |              |   |   |
| 6502 Lodging & Meals<br>6503 Mileage & Tolls<br>6504 Copy & Printing                         |              |                               |                                      |                            |                           |                     |              |   |   |
| 6506 Miscellaneous                                                                           |              |                               |                                      |                            |                           |                     |              |   |   |
| Region 2                                                                                     |              | <mark>\$750</mark>            |                                      | \$1,000                    | \$197                     |                     |              |   |   |
| 6501 Facilities<br>6502 Lodging & Meals<br>6503 Mileage & Tolls                              |              |                               |                                      |                            |                           |                     |              |   |   |
| 6504 Copy & Printing<br>6505 Supplies                                                        |              |                               |                                      |                            |                           |                     |              |   |   |
| 6506 Miscellaneous                                                                           |              |                               |                                      |                            |                           |                     |              |   |   |
| Region 3<br>6501 Facilities                                                                  |              | <mark>\$750</mark>            |                                      | \$1,000                    | \$42                      |                     |              |   |   |
| 6502 Lodging & Meals<br>6503 Mileage & Tolls<br>6504 Copy & Printing                         |              |                               |                                      |                            |                           |                     |              |   |   |
| 6506 Miscellaneous                                                                           |              |                               |                                      |                            |                           |                     |              |   |   |
| Region 4                                                                                     |              | <mark>\$750</mark>            |                                      | \$1,000                    | \$78                      |                     |              |   |   |
| 6501 Facilities<br>6502 Lodging & Meals<br>6503 Mileage & Tolls                              |              |                               |                                      |                            |                           |                     |              |   |   |
| 6503 Mileage & Tolls<br>6504 Copy & Printing<br>6505 Supplies                                |              |                               |                                      |                            |                           |                     |              |   |   |
| 6506 Miscellaneous                                                                           |              |                               |                                      |                            |                           |                     |              |   |   |
| Region 5<br>6501 Facilities                                                                  |              | <mark>\$750</mark>            |                                      | \$1,000                    | \$0                       |                     |              |   |   |
| 6502 Lodging & Meals<br>6503 Mileage & Tolls                                                 |              |                               |                                      |                            |                           |                     |              |   |   |
| 6504 Copy & Printing<br>6505 Supplies<br>6506 Miscellaneous                                  |              |                               |                                      |                            |                           |                     |              |   |   |
| 6506 Miscellaneous Total Region Expenses                                                     |              |                               | \$3,750                              | \$5,000                    | \$317                     | \$3,433             |              |   |   |
| Contingency                                                                                  |              |                               | \$0                                  | ,                          |                           |                     |              |   |   |
| Total Expenses (budget)                                                                      |              |                               | \$82,895                             | \$85,050                   | \$64,367                  |                     |              |   |   |
|                                                                                              |              |                               |                                      |                            |                           | \$18,528            | 22.4%        |   |   |
|                                                                                              |              |                               |                                      |                            |                           |                     |              |   |   |
|                                                                                              |              | · · ·                         |                                      | -                          | -                         |                     |              | 1 | 1 |