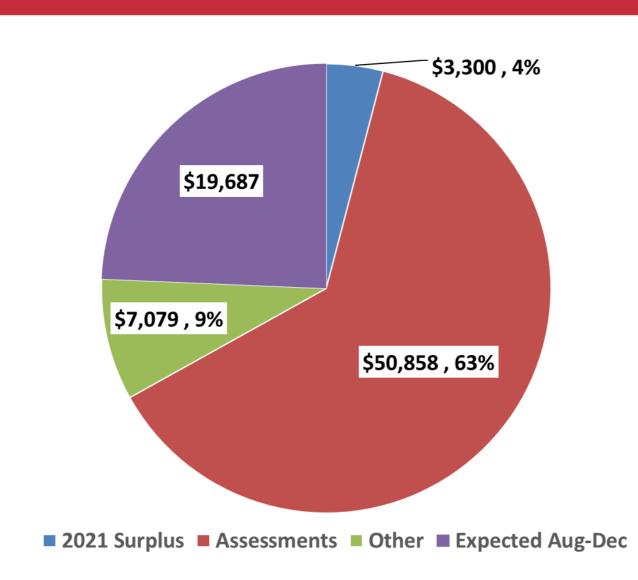

## SIR Financials 2022 Actuals through July

| Account                             | Actual   | Budget YTD | Variance             | Aug - Dec |
|-------------------------------------|----------|------------|----------------------|-----------|
| REVENUE                             |          |            |                      |           |
| 2021 Surplus                        | \$3,300  |            |                      |           |
| Assessments                         | \$50,858 | \$51,977   | (\$1,119)            | \$19,687  |
| Branch Closing*                     | \$6,865  | \$294      | \$6,571              | \$206     |
| Other                               | \$8      | \$18       | (\$10)               | \$12      |
| Total Revenue                       | \$61,031 | \$52,289   | \$8,742              | \$80,936  |
| EXPENSE                             |          |            |                      |           |
| Administration                      | \$9,786  | \$12,331   | (\$2,545)            | \$739     |
| Insurance**                         | \$33,153 | \$32,000   | (\$1,153)            | \$20,874  |
| Committees                          | \$9,075  | \$6,265    | (\$2,810)            | \$4,385   |
| State Mtgs                          | \$0      | \$2,037    | \$2,037              | \$3,500   |
| Regions                             | \$1,374  | \$2,205    | \$831                | \$2,376   |
| Total Expense                       | \$53,388 | \$54,838   | \$1,450              | \$85,262  |
| Jan-Jul Surplus                     | \$7,643  |            | Projected Deficit*** | (\$4,326) |
| * Custodial panding ra distribution |          |            |                      |           |

## 2022 Income Through July