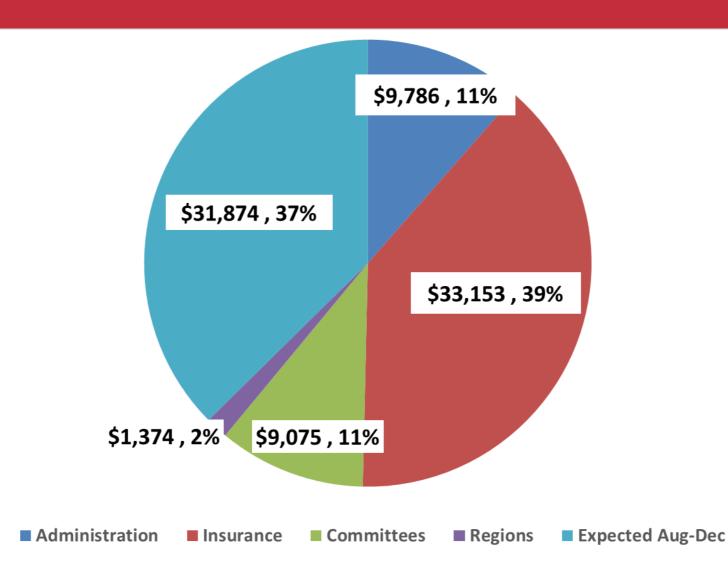

## SIR Financials 2022 Actuals through July

| Account                             | Actual   | Budget YTD | Variance             | Aug - Dec |
|-------------------------------------|----------|------------|----------------------|-----------|
| REVENUE                             |          |            |                      |           |
| 2021 Surplus                        | \$3,300  |            |                      |           |
| Assessments                         | \$50,858 | \$51,977   | (\$1,119)            | \$19,687  |
| Branch Closing*                     | \$6,865  | \$294      | \$6,571              | \$206     |
| Other                               | \$8      | \$18       | (\$10)               | \$12      |
| Total Revenue                       | \$61,031 | \$52,289   | \$8,742              | \$80,936  |
| EXPENSE                             |          |            |                      |           |
| Administration                      | \$9,786  | \$12,331   | (\$2,545)            | \$739     |
| Insurance**                         | \$33,153 | \$32,000   | (\$1,153)            | \$20,874  |
| Committees                          | \$9,075  | \$6,265    | (\$2,810)            | \$4,385   |
| State Mtgs                          | \$0      | \$2,037    | \$2,037              | \$3,500   |
| Regions                             | \$1,374  | \$2,205    | \$831                | \$2,376   |
| Total Expense                       | \$53,388 | \$54,838   | \$1,450              | \$85,262  |
| Jan-Jul Surplus                     | \$7,643  |            | Projected Deficit*** | (\$4,326) |
| * Custodial panding ra distribution |          |            |                      |           |

## **2022 Expenses Through July**