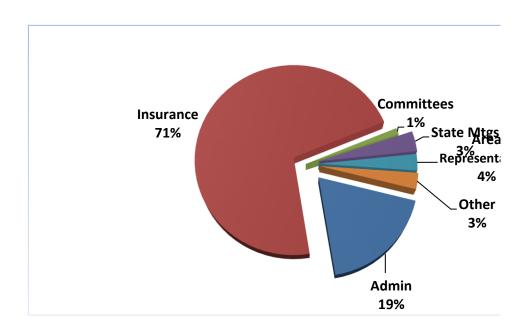

| Account              | Actual   | 2023 Budget | Variance   |  |
|----------------------|----------|-------------|------------|--|
|                      |          |             |            |  |
| REVENUE              |          |             |            |  |
| Assessments          | \$36,530 | \$37,640    | (\$1,110)  |  |
| Branch Closing       | \$1,540  | \$1,665     | (\$125)    |  |
| Other                | \$305    | \$263       | \$43       |  |
| Total Revenue        | \$38,375 | \$39,567    | (\$1,192)  |  |
|                      |          |             |            |  |
| EXPENSE              |          |             |            |  |
| Administration       | \$4,961  | 5,424       | (\$463)    |  |
|                      | \$3,627  | 1,400       | \$5,027    |  |
| Insurance            | \$21,628 | 10,330      | \$11,298   |  |
| Committees**         | \$0      | 1,867       | (\$1,867)  |  |
| State Mtgs           | \$1,175  | 1,000       | \$175      |  |
| Area Representatives | \$952    | 1,690       | (\$738)    |  |
| Other                | \$939    | -           | \$939      |  |
| Total Expense        | \$33,282 | \$20,311    | \$14,371   |  |
| 2022 Surplus YTD     | \$5,093  | \$19,256    | (\$15,563) |  |