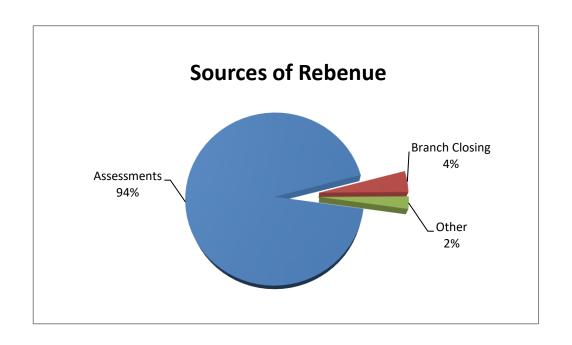

| Account              | Actual   | 2023 Budget | Variance   |  |
|----------------------|----------|-------------|------------|--|
|                      |          |             |            |  |
| REVENUE              |          |             |            |  |
| Assessments          | \$36,530 | \$37,640    | (\$1,110)  |  |
| Branch Closing       | \$1,540  | \$1,665     | (\$125)    |  |
| Other                | \$305    | \$263       | \$43       |  |
| Total Revenue        | \$38,375 | \$39,567    | (\$1,192)  |  |
|                      |          |             |            |  |
| EXPENSE              |          |             |            |  |
| Administration       | \$4,961  | 5,424       | (\$463)    |  |
|                      | \$3,627  | 1,400       | \$5,027    |  |
| Insurance            | \$21,628 | 10,330      | \$11,298   |  |
| Committees**         | \$0      | 1,867       | (\$1,867)  |  |
| State Mtgs           | \$1,175  | 1,000       | \$175      |  |
| Area Representatives | \$952    | 1,690       | (\$738)    |  |
| Other                | \$939    | -           | \$939      |  |
| Total Expense        | \$33,282 | \$20,311    | \$14,371   |  |
| 2022 Surplus YTD     | \$5,093  | \$19,256    | (\$15,563) |  |

| Total Rev      | \$38 <i>,</i> 375 | \$39,567 | (\$1,192) |
|----------------|-------------------|----------|-----------|
| Assessmnts     | \$36,530          | \$37,640 |           |
| Branch Closing | \$1,540           | \$1,665  |           |
| Other          | \$305             | \$263    |           |